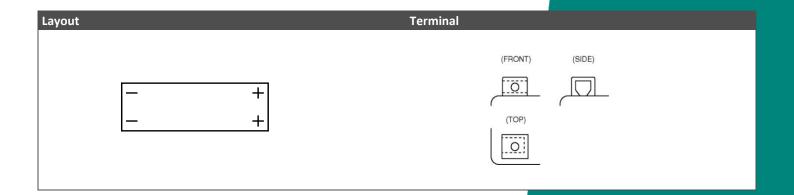

O4 technology. The LFP9 is completely sealed, 100% maintenance free and ultra-safe in use. This motor battery is ready to use and can be installed in multiple positions, even 180°. The LFP9 is a little powerhouse of top quality and suitable for powersports vehicles where every gram or centimeter matters.

| Performance      |            |  |
|------------------|------------|--|
| Rated Voltage    | 12.8       |  |
| Nominal Capacity | 3Ah (10hr) |  |
| Energy           | 36Wh       |  |
| CCA EN           | 180        |  |





## Features

- Lithium LiFePO4 technology
- Ultimate starting power
- Extreme cycle life (up to 2.000 charge cycles)
- Ultra-light weight (1/3 of similar lead-acid battery)
- Very low self-discharge
- Install in any position
- 100% maintenance free
- Ready to use!



(Note) All above information shall be changed without prior notice, Landport Batteries reserves the right to explain and update the latest information.