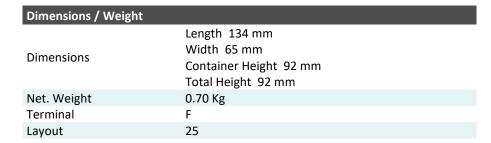

## LFP9 (12.8V 3Ah)

## Description

The motor battery LFP9, 12,8 volt, 3 Ah, is a starter battery with lithium LiFePO4 technology. The LFP9 is completely sealed, 100% maintenance free and ultra-safe in use. This motor battery is ready to use and can be installed in multiple positions, even 180°. The LFP9 is a little powerhouse of top quality and suitable for powersports vehicles where every gram or centimeter matters.

| Performance      |            |  |
|------------------|------------|--|
| Rated Voltage    | 12.8       |  |
| Nominal Capacity | 3Ah (10hr) |  |
| Energy           | 36Wh       |  |
| CCA EN           | 180        |  |





## Features

- Lithium LiFePO4 technology
- Ultimate starting power
- Extreme cycle life (up to 2.000 charge cycles)
- Ultra-light weight (1/3 of similar lead-acid battery)
- Very low self-discharge
- Install in any position
- 100% maintenance free
- Ready to use!



(Note) All above information shall be changed without prior notice, Landport Batteries reserves the right to explain and update the latest information.