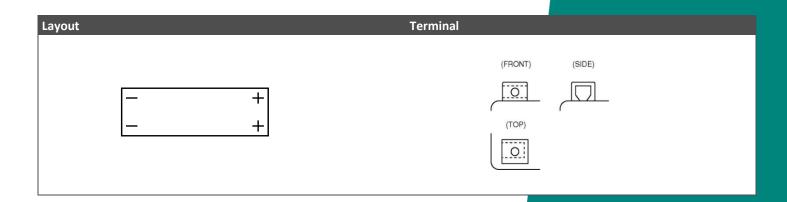

### Dimensions / Weight

|             | Length 107 mm          |
|-------------|------------------------|
| Dimensions  | Width 56 mm            |
| Dimensions  | Container Height 85 mm |
|             | Total Height 85 mm     |
| Net. Weight | 0.40 Kg                |
| Terminal    | F                      |
| Layout      | 25                     |